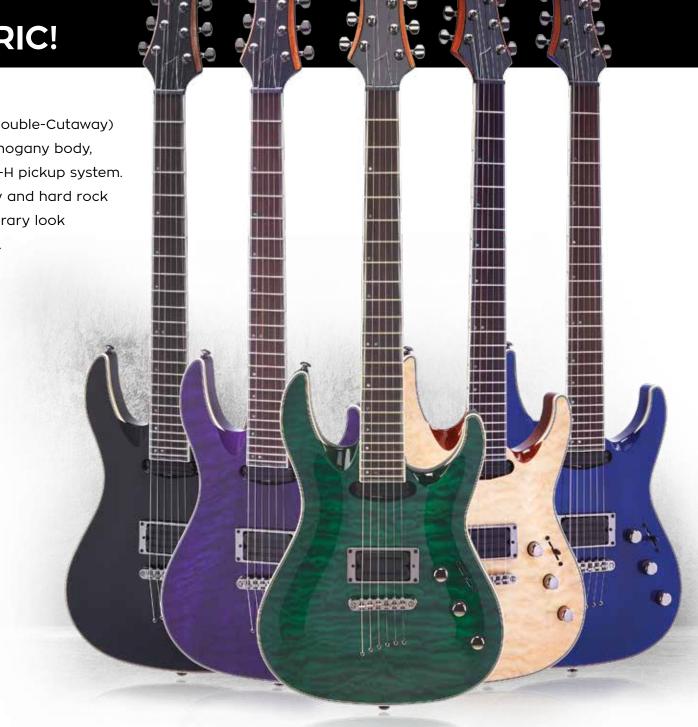

# ...It's **ELECTRIC!**

The Mitchell MD400 guitars (**M**odern **D**ouble-Cutaway) feature a carved, double-cutaway mahogany body, bound mahogany neck, and an H/Mini-H pickup system. They're spot-on for the modern, heavy and hard rock player looking for a refined, contemporary look and more aggressive sound dynamics.

#### **BASICS**

Carved mahogany body, off-set double-cutaway design

Mahogany one-piece set neck

H/Mini-H rail pickup configuration

### **FEATURES AND BENEFITS**

Paraffin-dipped pickups reduce microphonics & feedback

Stunning multi-ply binding provides eye-catching looks

Back-angled output jack helps eliminate accidental unplugging

High-tensile strength fretwire for durability and smooth playability

## **HIGHLIGHTS**

Rail-style Alnico V pickups reduce tonal dropouts

Deep Bevel Cutaway (DBC) allows complete fretboard access

String-through design and adjustable TOM-style bridge for sustain and solid intonation

## MD400 SERIES SPECIFICATIONS

| BODY STYLE           | Modern Rock Double-Cutaway                                                                                                                                                                                          |
|----------------------|---------------------------------------------------------------------------------------------------------------------------------------------------------------------------------------------------------------------|
| BODY MATERIAL        | Carved Mahogany                                                                                                                                                                                                     |
| BODY BINDING         | Multi-ABS                                                                                                                                                                                                           |
| TUNERS               | 18:1 Die-Cast Locking                                                                                                                                                                                               |
| NUT                  | TUSQ XL™                                                                                                                                                                                                            |
| PICKUP CONFIGURATION | Mini-H, H                                                                                                                                                                                                           |
| Neck Pickup          | Mini-Rail Humbucker Alnico V                                                                                                                                                                                        |
| Middle Pickup        | N/A                                                                                                                                                                                                                 |
| Bridge Pickup        | Rail Humbucker Alnico V                                                                                                                                                                                             |
| CONTROLS             | Vol 1, Vol 2, Master Tone                                                                                                                                                                                           |
| SWITCHING            | 3-Way Blade Switch                                                                                                                                                                                                  |
| COIL TAP             | Pull Tone Pot (both PU)                                                                                                                                                                                             |
| BRIDGE               | TOM-Style; Strung-Thru Body                                                                                                                                                                                         |
| HARDWARE             | Black Nickel                                                                                                                                                                                                        |
| PICKGUARD            | N/A                                                                                                                                                                                                                 |
| AVAILABLE FINISHES   | Black (BK), Transparent Ocean Blue (TOB), Transparent Purple w/<br>AAA Quilt Maple Veneer Top (QPR), Transparent Forest Green w/<br>AAA Quilt Maple Veneer Top (QFG), Natural w/AAA Quilt Maple<br>Veneer Top (QNT) |