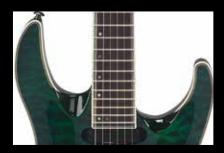

## **HIGHLIGHTS**

Rail-style Alnico V pickups reduce tonal dropouts

Deep Bevel Cutaway (DBC) allows complete fretboard access

String-through design and adjustable TOM-style bridge for sustain and solid intonation

| NECK STYLE             | Set-In                            |
|------------------------|-----------------------------------|
| NECK SHAPE             | Shallow "C"                       |
| NECK MATERIAL          | Bound Mahogany                    |
| NECK FINISH            | Body-Matching Gloss Finish        |
| NECK BINDING           | Multi-ABS (Cream/Black/Cream)     |
| # OF FRETS             | 24                                |
| FRETWIRE               | Tall/Narrow Medium Jumbo          |
| SCALE LENGTH           | 25.5" (648mm)                     |
| RADIUS                 | 400mm (15.75")                    |
| WIDTH AT NUT           | 42mm (1.65")                      |
| WIDTH AT LAST FRET     | 57mm                              |
| THICKNESS AT 1ST FRET  | 22mm                              |
| THICKNESS AT 12TH FRET | 23mm                              |
| FRETBOARD              | Indian Rosewood                   |
| INLAY                  | Offset Abalone Dot                |
| TRUSS ROD              | 2-Way Adjustable (4mm Hex Wrench) |