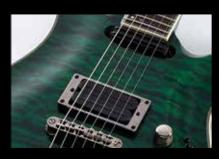

### **FEATURES AND BENEFITS**

Paraffin-dipped pickups reduce microphonics & feedback

Stunning multi-ply binding provides eye-catching looks

Back-angled output jack helps eliminate accidental unplugging

High-tensile strength fretwire for durability and smooth playability

## **HIGHLIGHTS**

Rail-style Alnico V pickups reduce tonal dropouts

Deep Bevel Cutaway (DBC) allows complete fretboard access

String-through design and adjustable TOM-style bridge for sustain and solid intonation

## MD400 SERIES SPECIFICATIONS

| BODY STYLE           | Modern Rock Double-Cutaway                                                                                                                                                                                          |
|----------------------|---------------------------------------------------------------------------------------------------------------------------------------------------------------------------------------------------------------------|
| BODY MATERIAL        | Carved Mahogany                                                                                                                                                                                                     |
| BODY BINDING         | Multi-ABS                                                                                                                                                                                                           |
| TUNERS               | 18:1 Die-Cast Locking                                                                                                                                                                                               |
| NUT                  | TUSQ XL™                                                                                                                                                                                                            |
| PICKUP CONFIGURATION | Mini-H, H                                                                                                                                                                                                           |
| Neck Pickup          | Mini-Rail Humbucker Alnico V                                                                                                                                                                                        |
| Middle Pickup        | N/A                                                                                                                                                                                                                 |
| Bridge Pickup        | Rail Humbucker Alnico V                                                                                                                                                                                             |
| CONTROLS             | Vol 1, Vol 2, Master Tone                                                                                                                                                                                           |
| SWITCHING            | 3-Way Blade Switch                                                                                                                                                                                                  |
| COIL TAP             | Pull Tone Pot (both PU)                                                                                                                                                                                             |
| BRIDGE               | TOM-Style; Strung-Thru Body                                                                                                                                                                                         |
| HARDWARE             | Black Nickel                                                                                                                                                                                                        |
| PICKGUARD            | N/A                                                                                                                                                                                                                 |
| AVAILABLE FINISHES   | Black (BK), Transparent Ocean Blue (TOB), Transparent Purple w/<br>AAA Quilt Maple Veneer Top (QPR), Transparent Forest Green w/<br>AAA Quilt Maple Veneer Top (QFG), Natural w/AAA Quilt Maple<br>Veneer Top (QNT) |