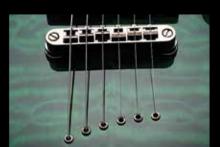

## **HIGHLIGHTS**

Rail-style Alnico V pickups reduce tonal dropouts

Deep Bevel Cutaway (DBC) allows complete fretboard access

String-through design and adjustable TOM-style bridge for sustain and solid intonation

## MD400 SERIES SPECIFICATIONS

| BODY STYLE           | Modern Rock Double-Cutaway                                                                                                                                                                                          |
|----------------------|---------------------------------------------------------------------------------------------------------------------------------------------------------------------------------------------------------------------|
| BODY MATERIAL        | Carved Mahogany                                                                                                                                                                                                     |
| BODY BINDING         | Multi-ABS                                                                                                                                                                                                           |
| TUNERS               | 18:1 Die-Cast Locking                                                                                                                                                                                               |
| NUT                  | TUSQ XL™                                                                                                                                                                                                            |
| PICKUP CONFIGURATION | Mini-H, H                                                                                                                                                                                                           |
| Neck Pickup          | Mini-Rail Humbucker Alnico V                                                                                                                                                                                        |
| Middle Pickup        | N/A                                                                                                                                                                                                                 |
| Bridge Pickup        | Rail Humbucker Alnico V                                                                                                                                                                                             |
| CONTROLS             | Vol 1, Vol 2, Master Tone                                                                                                                                                                                           |
| SWITCHING            | 3-Way Blade Switch                                                                                                                                                                                                  |
| COIL TAP             | Pull Tone Pot (both PU)                                                                                                                                                                                             |
| BRIDGE               | TOM-Style; Strung-Thru Body                                                                                                                                                                                         |
| HARDWARE             | Black Nickel                                                                                                                                                                                                        |
| PICKGUARD            | N/A                                                                                                                                                                                                                 |
| AVAILABLE FINISHES   | Black (BK), Transparent Ocean Blue (TOB), Transparent Purple w/<br>AAA Quilt Maple Veneer Top (QPR), Transparent Forest Green w/<br>AAA Quilt Maple Veneer Top (QFG), Natural w/AAA Quilt Maple<br>Veneer Top (QNT) |