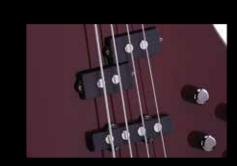

#### **FEATURES AND BENEFITS**

Master volume, pickup blend and 2-band active EQ for complete tonal control

Premium black-nickel Y-type die cast tuners improve tuning stability

High-tensile strength fretwire for durability and smooth playability

## HIGHLIGHTS

Custom high-output ceramic pickups cover an array of musical genres

24 jumbo frets are ideal for any style of playing

Fully adjustable bridge provides solid tone and great intonation

Back-angled output jack helps eliminate accidental unplugging

### MB200 SERIES SPECIFICATIONS

BODY STYLE Modern Double-Cutaway **BODY MATERIAL** Basswood **TUNERS** Die-Cast Y-Type NUT Black Plastic PICKUP CONFIGURATION Split Single/Single Split-Coil Ceramic Neck Pickup Single-Coil Ceramic Bridge Pickup Master Volume, Pickup Blend Controls PREAMP/EQ Active: 2-Band EQ (+/- 12dB Bass/treble) HARDWARE Black Nickel **PICKGUARD** AVAILABLE FINISHES Black (BK), Blood Red (BR), Gun Metal Metallic (GM) OPTIONS 2-Way Adjustable (4mm Hex Wrench) TRUSS ROD