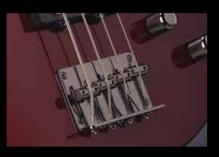

## HIGHLIGHTS

Custom high-output ceramic pickups cover an array of musical genres

24 jumbo frets are ideal for any style of playing

Fully adjustable bridge provides solid tone and great intonation

Back-angled output jack helps eliminate accidental unplugging