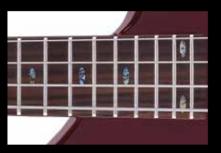

## HIGHLIGHTS

Custom high-output ceramic pickups cover an array of musical genres

24 jumbo frets are ideal for any style of playing

Fully adjustable bridge provides solid tone and great intonation

Back-angled output jack helps eliminate accidental unplugging

| NECK STYLE             | Bolt-On                  |
|------------------------|--------------------------|
| NECK SHAPE             | Shallow "D"              |
| NECK MATERIAL          | Maple                    |
| SCALE LENGTH           | 34"                      |
| RADIUS                 | 305mm (12")              |
| WIDTH AT NUT           | 38mm (1.5")              |
| WIDTH AT LAST FRET     | 62mm                     |
| THICKNESS AT 1ST FRET  | 20mm                     |
| THICKNESS AT 12TH FRET | 23mm                     |
| FRETBOARD              | Indian Rosewood          |
| # OF FRETS             | 24                       |
| FRETWIRE               | Tall/Narrow Medium Jumbo |
| FRETBOARD              | Indian Rosewood          |
| INLAY                  | Oval Abalone             |