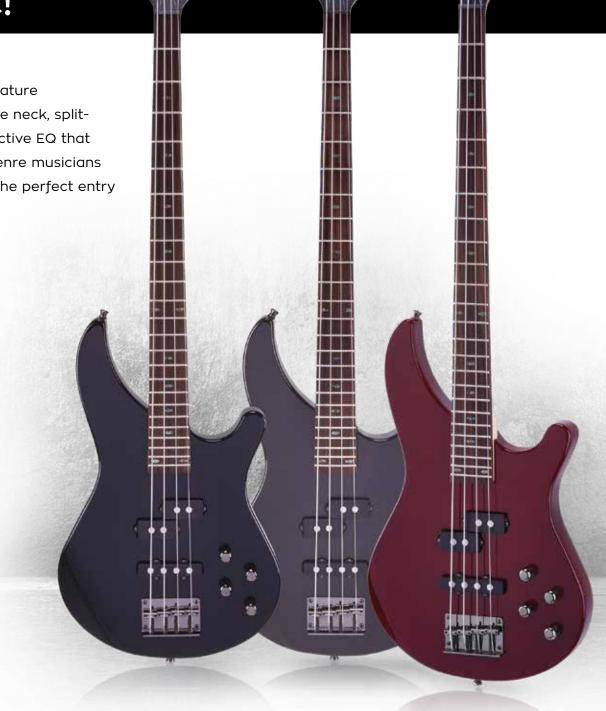

# ...It's **ELECTRIC!**

The Mitchell MB200 basses (**M**odern **B**ass) feature a streamlined basswood body, modern-profile neck, split-single and single-coil ceramic pickups, and active EQ that cover an array of musical styles. For multi-genre musicians at the start of their musical journey, they're the perfect entry basses for any budget.

### MB200 SERIES SPECIFICATIONS

BODY STYLE Modern Double-Cutaway **BODY MATERIAL** Basswood **TUNERS** Die-Cast Y-Type NUT Black Plastic PICKUP CONFIGURATION Split Single/Single Split-Coil Ceramic Neck Pickup Single-Coil Ceramic Bridge Pickup Master Volume, Pickup Blend Controls PREAMP/EQ Active: 2-Band EQ (+/- 12dB Bass/treble) HARDWARE Black Nickel **PICKGUARD** AVAILABLE FINISHES Black (BK), Blood Red (BR), Gun Metal Metallic (GM) OPTIONS 2-Way Adjustable (4mm Hex Wrench) TRUSS ROD