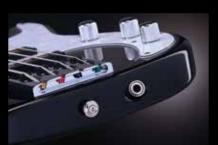

#### **FEATURES AND BENEFITS**

Master volume, pickup blend and 2-band active EQ for complete tonal control

Premium black-nickel Y-type die cast tuners improve tuning stability

High-tensile strength fretwire for durability and smooth playability

## HIGHLIGHTS

Custom high-output ceramic pickups cover an array of musical genres

24 jumbo frets are ideal for any style of playing

Fully adjustable bridge provides solid tone and great intonation

Back-angled output jack helps eliminate accidental unplugging